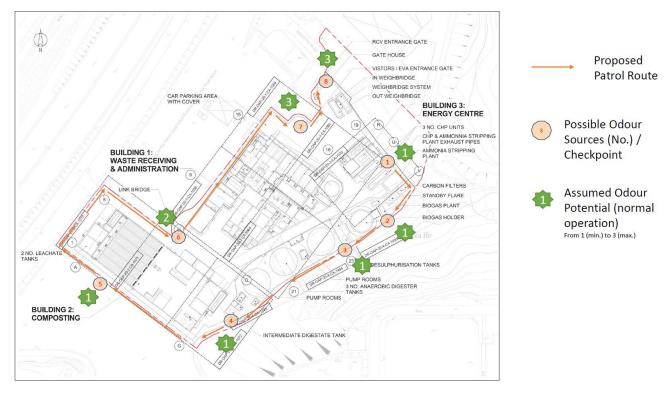

# Annex H

# Odour Monitoring Result

#### Annex H1

# Odour Patrol Result





Patrol route and monitoring locations



# 6. Appendix

## Organic Resources Recovery Centre (Phase 1)

### Odour Patrol Record Log Sheet

| Parameter                 | Observations                                              |
|---------------------------|-----------------------------------------------------------|
| Date                      | 1/8/2018                                                  |
| Start & End Time (24hr)   | From 13=39 To [4=0]                                       |
| Type of Patrol            | Weekly / Monthly / Ac hoc / Follow-up / T&C Period Patrol |
| Weather Condition         | Sunny / Cloudy / Windy / Humid / Foggy /                  |
| Temperature (C)           | 37 8                                                      |
| Relative Humidity (%)     |